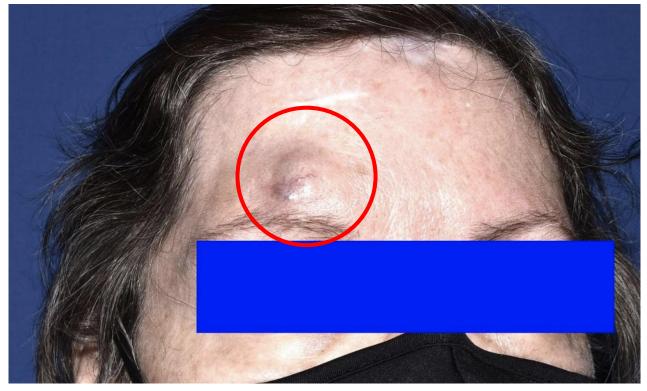

# Patient 1121–2011: Prior Opdivo (adjuvant), Keytruda (1L) Disease presentation type: Progressed on anti-PD1 Stage IVM1c

Baseline 9 months

#### Patient 1121-2011 contd.

Un-injected

Injected