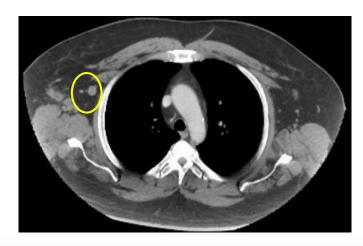

## Patient 1121–2013: Prior Keytruda Disease presentation type: Progressed on anti-PD1 Stage IVM1c

Baseline

4 months

16 months