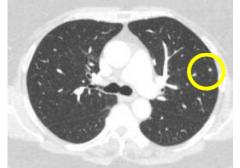

## Patient 1121–2013: Prior Keytruda Disease presentation type: Progressed on anti-PD1 Stage IVM1c

Baseline

4 months

16 months