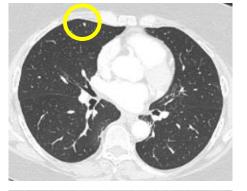

# Patient 4405–2007: Prior Keytruda, Yervoy/Opdivo Disease presentation type: Progressed on combined anti-CTLA-4/anti-PD1 Stage IVM1b

5 months 19 months Baseline

#### Patient 4405-2007 contd.

Baseline

5 months

19 months