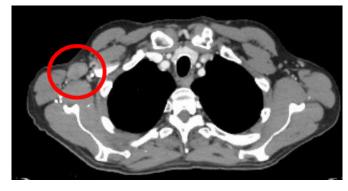

# Patient 4403-2012: Prior Yervoy/Opdivo Disease presentation type: Progressed on anti-PD1 and anti-CTLA4 Stage IV M1b

Replimune<sup>®</sup>

2 months 6 months Baseline 4 months 13 months