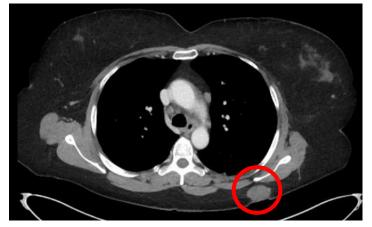

# Patient 4403-2012: Prior Yervoy/Opdivo Disease presentation type: Progressed on anti-PD1 and anti-CTLA4 Stage IV M1b

Replimune<sup>®</sup>

2 months 6 months Baseline 4 months 13 months