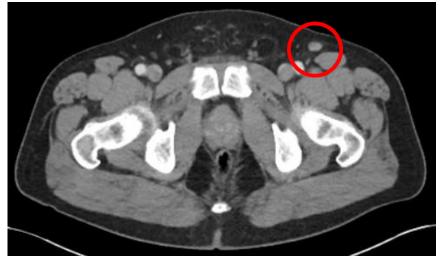

# Patient 1122–2031: Prior Yervoy/Opdivo Disease presentation type: Progressed on combined anti-CTLA-4 and anti-PD1 Stage IVM1c

2 months

Baseline