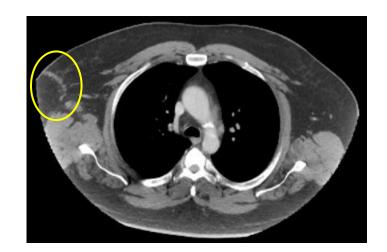

# Patient 1121–2011: Prior Opdivo (adjuvant), Keytruda (1L) Disease presentation type: Progressed on anti-PD1 Stage IVM1c

Baseline 9 months

#### Patient 1121-2011 contd.

Baseline

2 months

9 months