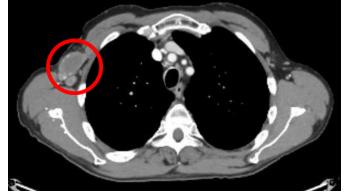

## Patient 1121–2013: Prior Keytruda Disease presentation type: Progressed on anti-PD1 Stage IVM1c

Baseline

4 months

16 months