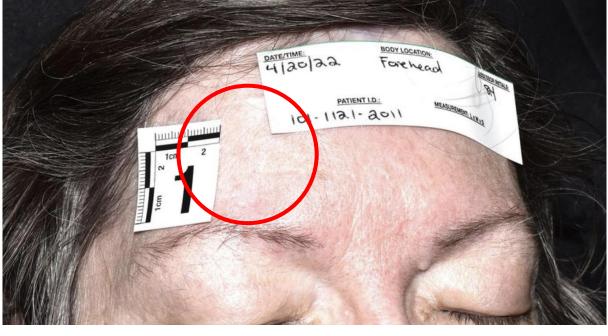

# Patient 1121–2011: Prior Opdivo (adjuvant), Keytruda (1L) Disease presentation type: Progressed on anti-PD1 Stage IVM1c

Baseline 9 months

#### Patient 1121-2011 contd.

Un-injected

Injected