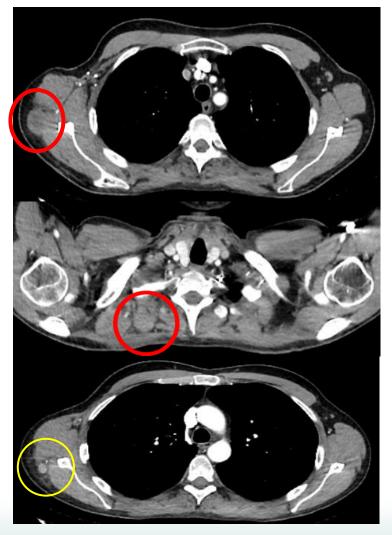

# Patient 1122–2031: Prior Yervoy/Opdivo Disease presentation type: Progressed on combined anti-CTLA-4 and anti-PD1 Stage IVM1c

2 months

Baseline