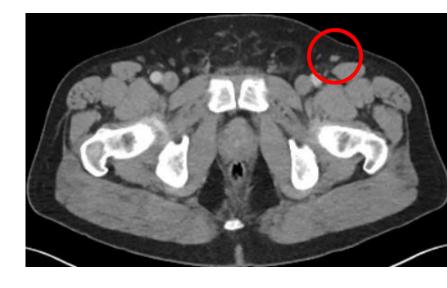

# Patient 1122–2031: Prior Yervoy/Opdivo Disease presentation type: Progressed on combined anti-CTLA-4 and anti-PD1 Stage IVM1c

2 months

Baseline