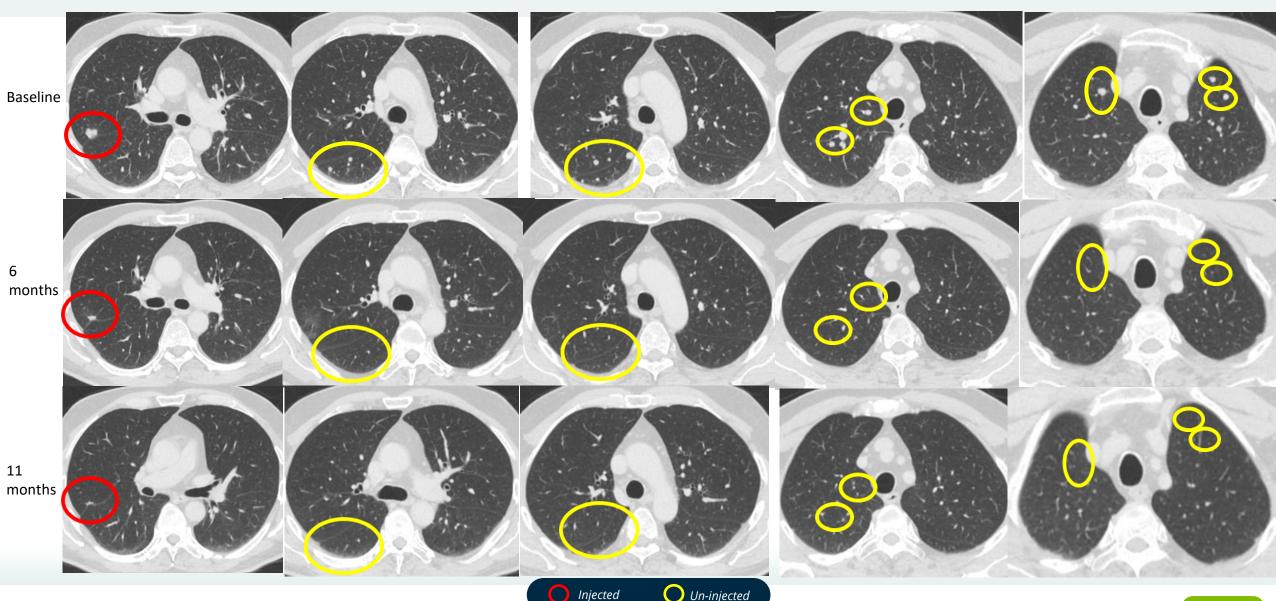

## Patient 1121–2013: Prior Keytruda Disease presentation type: Progressed on anti-PD1 Stage IVM1c

Baseline

4 months

16 months