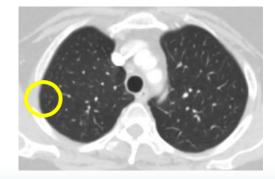

# Patient 1122–2031: Prior Yervoy/Opdivo Disease presentation type: Progressed on combined anti-CTLA-4 and anti-PD1 Stage IVM1c

2 months

Baseline