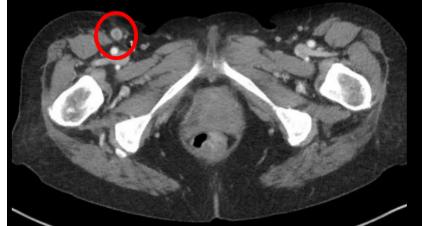

# Patient 1121–2011: Prior Opdivo (adjuvant), Keytruda (1L) Disease presentation type: Progressed on anti-PD1 Stage IVM1c

Baseline 9 months