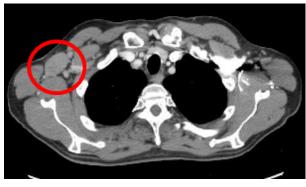

# Patient 4403-2012: Prior Yervoy/Opdivo Disease presentation type: Progressed on anti-PD1 and anti-CTLA4 Stage IV M1b

Replimune<sup>®</sup>

2 months 6 months Baseline 4 months 13 months