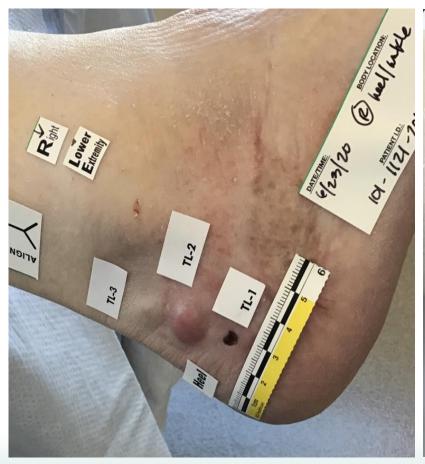

# Patient 1121–2011: Prior Opdivo (adjuvant), Keytruda (1L) Disease presentation type: Progressed on anti-PD1 Stage IVM1c

Baseline 9 months

#### Patient 1121-2011 contd.

Un-injected

Injected

#### Patient 1121-2011 contd.

Baseline

2 months

9 months