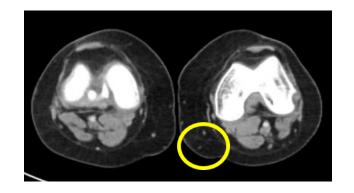

# Patient 1122–2032: Prior Opdivo, Yervoy Disease presentation type: Progressed on anti-PD1 and CTLA-4 Stage IVM1b

2 months Baseline 4 months 11 months