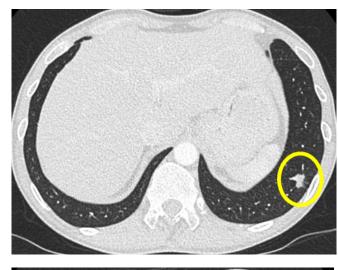

# Patient 4405–2007: Prior Keytruda, Yervoy/Opdivo Disease presentation type: Progressed on combined anti-CTLA-4/anti-PD1 Stage IVM1b

5 months 19 months Baseline

#### Patient 4405-2007 contd.

Baseline

5 months

19 months