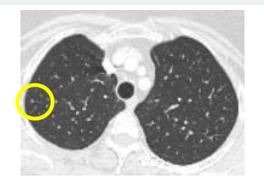

# Patient 1122–2031: Prior Yervoy/Opdivo Disease presentation type: Progressed on combined anti-CTLA-4 and anti-PD1 Stage IVM1c

2 months

Baseline