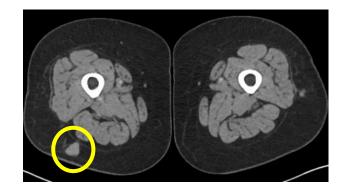

#### Patient 4403-2013 contd.

Baseline

2 months

13 months

THIS SCAN DID NOT EXTEND DISTALLY TO THE KNEES

NUMEROUS OTHER LESIONS NOT SHOWN

Patient 1126–2001: Prior Opdivo
Disease presentation type: Progressed on prior adjuvant anti-PD1 Stage IIIc