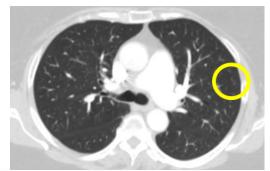

## Patient 1121–2013: Prior Keytruda Disease presentation type: Progressed on anti-PD1 Stage IVM1c

Baseline

4 months

16 months