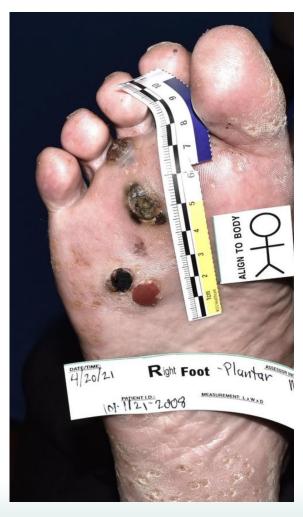

# Patient 1121–2011: Prior Opdivo (adjuvant), Keytruda (1L) Disease presentation type: Progressed on anti-PD1 Stage IVM1c

Baseline 9 months