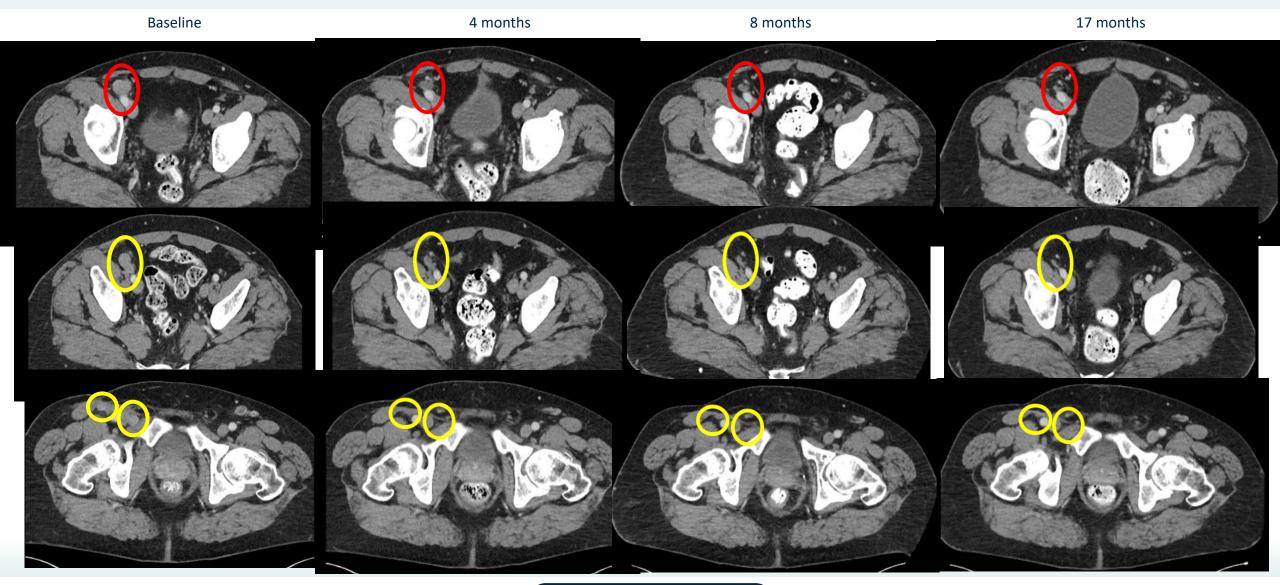

# Patient 3410–2001: Prior Keytruda Disease presentation type: Progressed on adjuvant anti-PD1 Stage IVM1a

#### Patient 3410-2001 contd.

Baseline 4 months 8 months 17 months

**NOT IMAGED** 