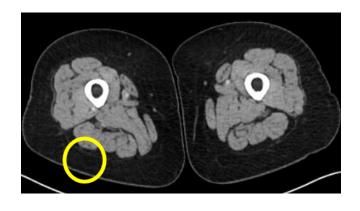

# Patient 1122–2034: Prior Keytruda Disease presentation type: Progressed on anti-PD1 Stage IIIc

2 months 4 months 12 months Baseline