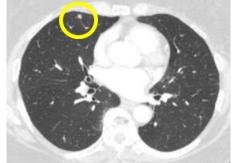

# Patient 4405–2007: Prior Keytruda, Yervoy/Opdivo Disease presentation type: Progressed on combined anti-CTLA-4/anti-PD1 Stage IVM1b

5 months 19 months Baseline

#### Patient 4405-2007 contd.

Baseline

5 months

19 months