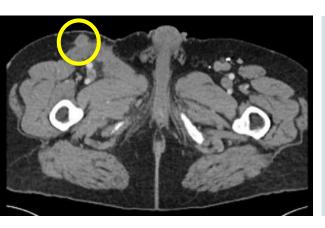

# Patient 3410–2001: Prior Keytruda Disease presentation type: Progressed on adjuvant anti-PD1 Stage IVM1a

#### Patient 3410-2001 contd.

Baseline 4 months 8 months 17 months

**NOT IMAGED** 