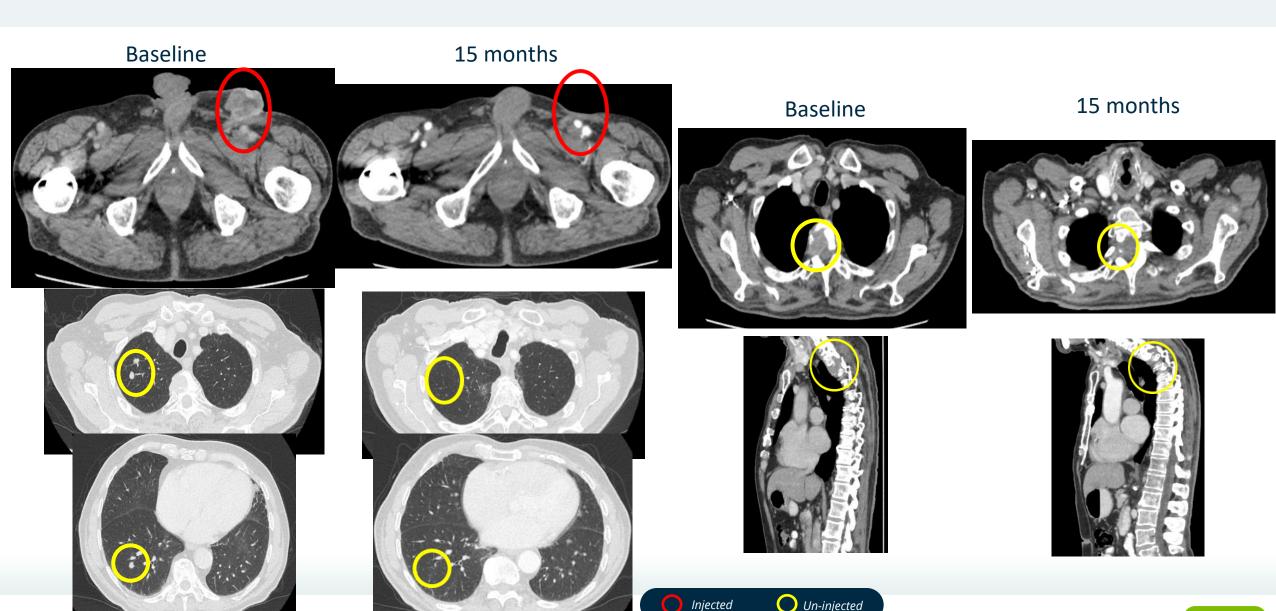

atient 4405-2007 contd.



Baseline





5 months





19 months





# Patient 1122–2031: Prior Yervoy/Opdivo Disease presentation type: Progressed on combined anti-CTLA-4 and anti-PD1 Stage IVM1c





2 months





Baseline

# Patient 1121–2011: Prior Opdivo (adjuvant), Keytruda (1L) Disease presentation type: Progressed on anti-PD1 Stage IVM1c



Baseline 9 months





#### Patient 1121-2011 contd.





Un-injected

Injected

#### Patient 1121-2011 contd.



Baseline









2 months









9 months









## Patient 1121–2013: Prior Keytruda Disease presentation type: Progressed on anti-PD1 Stage IVM1c



Baseline



4 months



16 months



### Patient 4401–2021: Prior Tafinlar/Mekinist, Keytruda Disease presentation type: Prior BRAF/MEK and progressed on anti-PD1 Stage IVM1c





#### Patient 1156–2001: Prior Keytruda Disease presentation type: Progressed on anti-PDI stage IVM1c (near PR; on treatment)





# Patient 4403-2012: Prior Yervoy/Opdivo Disease presentation type: Progressed on anti-PD1 and anti-CTLA4 Stage IV M1b

Replimune<sup>®</sup>

2 months 6 months Baseline 4 months 13 months

# Patient 4401–2013: Prior Yervoy, Opdivo Disease presentation type: Progressed on anti-PD1 and anti-CTLA-4 Stage IVM1b





#### Patient 3314-2002: Prior Opdivo, Keytruda/MK13085 (anti-CTLA-4)/ MK7684 (anti-TIGIT)

Disease presentation type: Progressed on multiple immunotherapies Stage IVM1b





# Patient 1122–2032: Prior Opdivo, Yervoy Disease presentation type: Progressed on anti-PD1 and CTLA-4 Stage IVM1b



2 months Baseline 4 months 11 months





#### Patient 1120-2