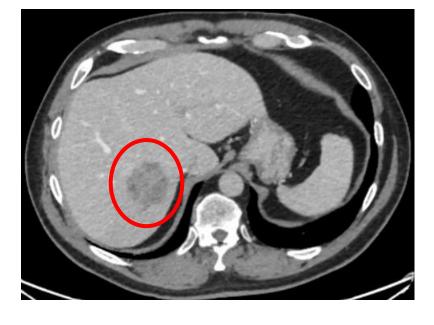

# Patient 1121–2011: Prior Opdivo (adjuvant), Keytruda (1L) Disease presentation type: Progressed on anti-PD1 Stage IVM1c

Baseline 9 months