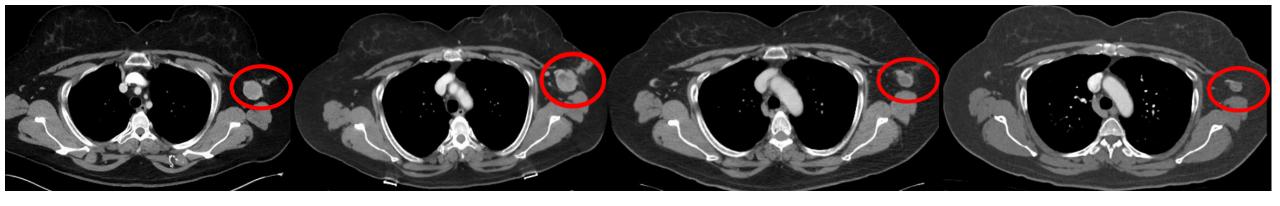

# Patient 4403-2013: Prior Keytruda Disease presentation type: Progressed on anti-PD1 Stage IVM1a

NOTE:

Day 57 top 2 column different slices through abdomen due to different breath hold

#### Patient 4403-2013 contd.

#### Patient 4403-2013 contd.

Baseline

2 months

13 months

THIS SCAN DID NOT EXTEND DISTALLY TO THE KNEES

NUMEROUS OTHER LESIONS NOT SHOWN

Patient 1126–2001: Prior Opdivo
Disease presentation type: Progressed on prior adjuvant anti-PD1 Stage IIIc