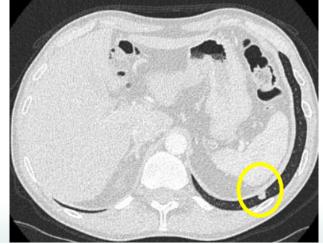

# Patient 1121–2011: Prior Opdivo (adjuvant), Keytruda (1L) Disease presentation type: Progressed on anti-PD1 Stage IVM1c

Baseline 9 months

#### Patient 1121-2011 contd.

Un-injected

Injected

#### Patient 1121-2011 contd.

Baseline

2 months

9 months