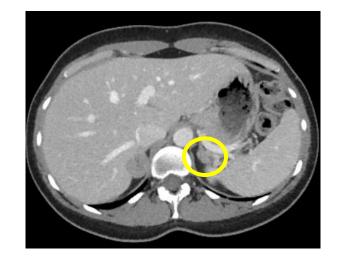

# Patient 1121–2011: Prior Opdivo (adjuvant), Keytruda (1L) Disease presentation type: Progressed on anti-PD1 Stage IVM1c

Baseline 9 months