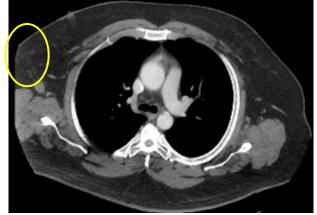

# Patient 4405–2007: Prior Keytruda, Yervoy/Opdivo Disease presentation type: Progressed on combined anti-CTLA-4/anti-PD1 Stage IVM1b

5 months 19 months Baseline

#### Patient 4405-2007 contd.

Baseline

5 months

19 months