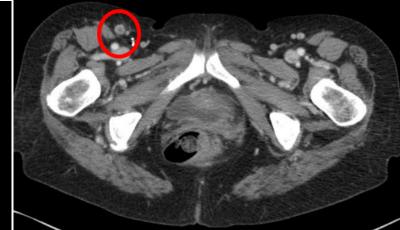

# Patient 1121–2011: Prior Opdivo (adjuvant), Keytruda (1L) Disease presentation type: Progressed on anti-PD1 Stage IVM1c

Baseline 9 months