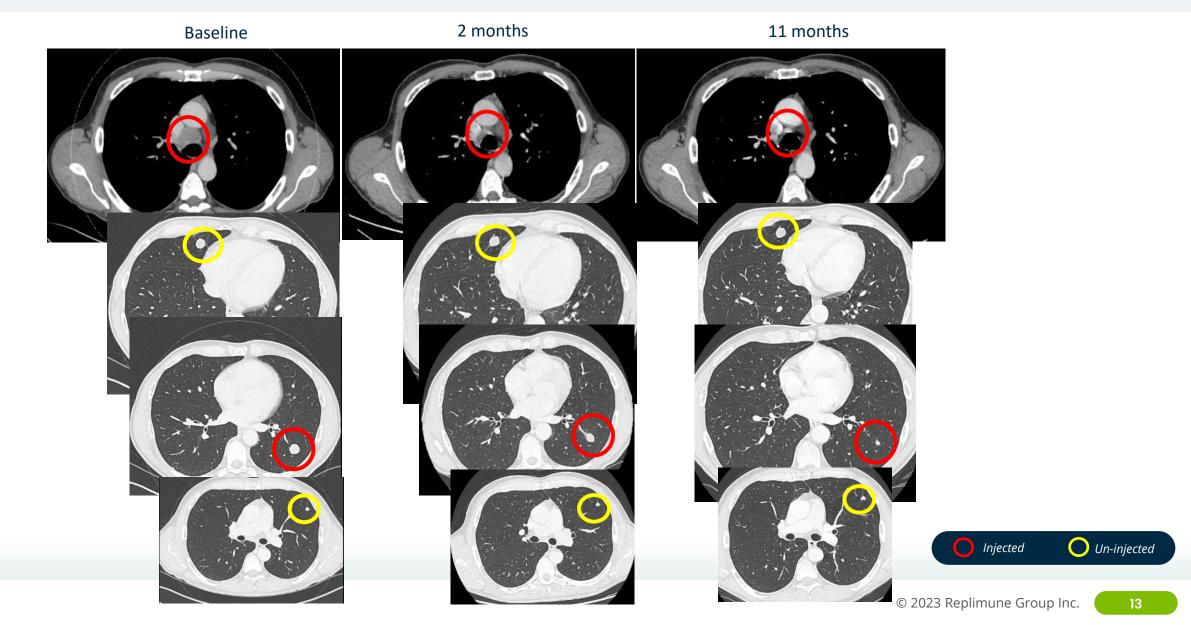

# Patient 1122–2031: Prior Yervoy/Opdivo Disease presentation type: Progressed on combined anti-CTLA-4 and anti-PD1 Stage IVM1c

2 months

Baseline