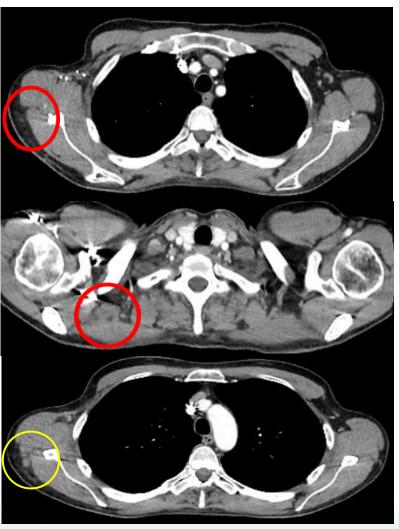

# Patient 1122–2031: Prior Yervoy/Opdivo Disease presentation type: Progressed on combined anti-CTLA-4 and anti-PD1 Stage IVM1c

2 months

Baseline