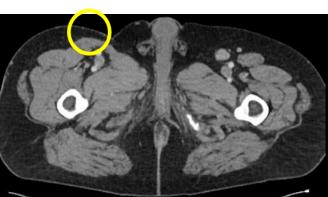

# Patient 1122–2031: Prior Yervoy/Opdivo Disease presentation type: Progressed on combined anti-CTLA-4 and anti-PD1 Stage IVM1c

2 months

Baseline