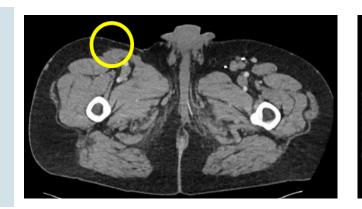

# Patient 3410–2001: Prior Keytruda Disease presentation type: Progressed on adjuvant anti-PD1 Stage IVM1a

#### Patient 3410-2001 contd.

Baseline 4 months 8 months 17 months

**NOT IMAGED** 