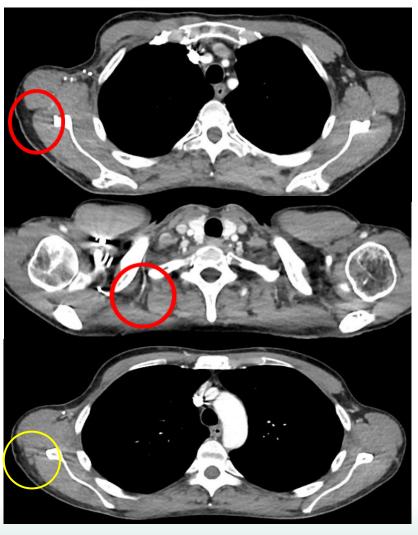

# Patient 1122–2031: Prior Yervoy/Opdivo Disease presentation type: Progressed on combined anti-CTLA-4 and anti-PD1 Stage IVM1c

2 months

Baseline