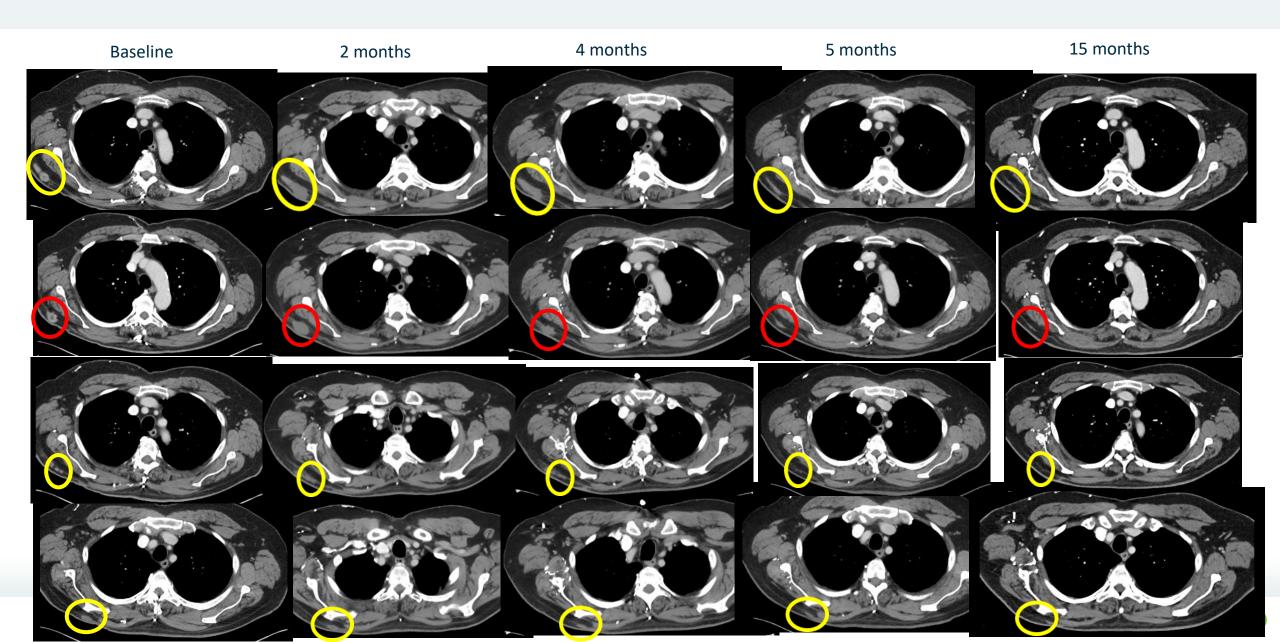

# Patient 4403-2012: Prior Yervoy/Opdivo Disease presentation type: Progressed on anti-PD1 and anti-CTLA4 Stage IV M1b

Replimune<sup>®</sup>

2 months 6 months Baseline 4 months 13 months