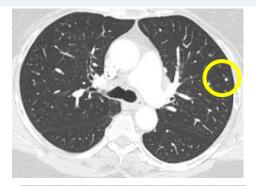

## Patient 1121–2013: Prior Keytruda Disease presentation type: Progressed on anti-PD1 Stage IVM1c

Baseline

4 months

16 months