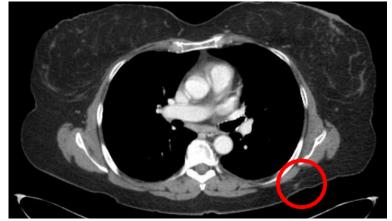

# Patient 1121–2011: Prior Opdivo (adjuvant), Keytruda (1L) Disease presentation type: Progressed on anti-PD1 Stage IVM1c

Baseline 9 months

#### Patient 1121-2011 contd.

Baseline

2 months

9 months