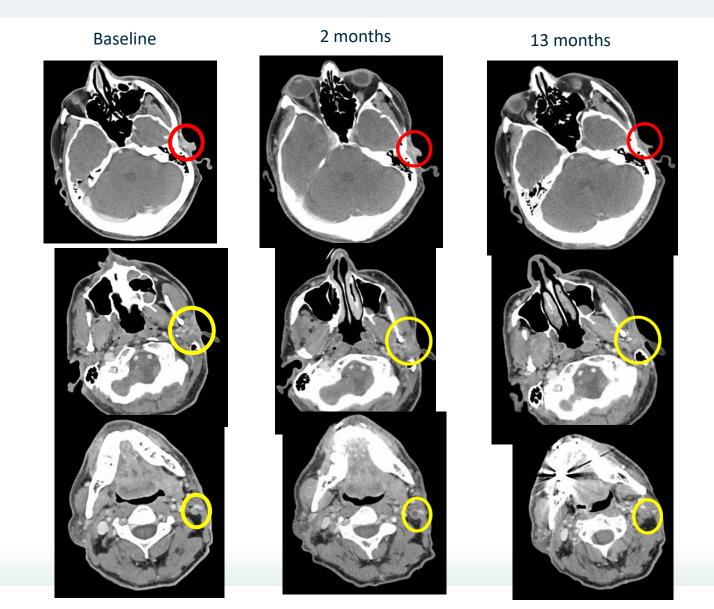

# Patient 1121–2011: Prior Opdivo (adjuvant), Keytruda (1L) Disease presentation type: Progressed on anti-PD1 Stage IVM1c

Baseline 9 months

#### Patient 1121-2011 contd.

Un-injected

Injected

#### Patient 1121-2011 contd.

Baseline

2 months

9 months