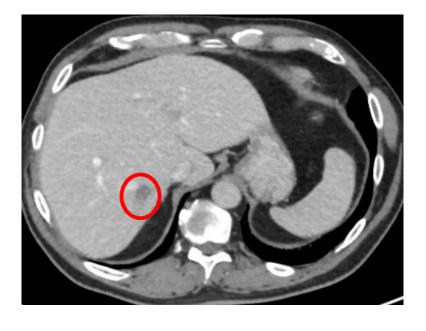

, Yervoy/Opdivo Disease presentation type: Progressed on combined anti-CTLA-4/anti-PD1 Stage IVM1b



5 months 19 months Baseline







#### Patient 4405-2007 contd.



Baseline





5 months





19 months





# Patient 1122–2031: Prior Yervoy/Opdivo Disease presentation type: Progressed on combined anti-CTLA-4 and anti-PD1 Stage IVM1c





2 months





Baseline

# Patient 1121–2011: Prior Opdivo (adjuvant), Keytruda (1L) Disease presentation type: Progressed on anti-PD1 Stage IVM1c



Baseline 9 months





#### Patient 1121-2011 contd.





Un-injected

Injected

#### Patient 1121-2011 contd.



Baseline









2 months









9 months









## Patient 1121–2013: Prior Keytruda Disease presentation type: Progressed on anti-PD1 Stage IVM1c



Baseline



4 months



16 months



### Patient 4401–2021: Prior Tafinlar/Mekinist, Keytruda Disease presentation type: Prior BRAF/MEK and progressed on anti-PD1 Stage IVM1c





#### Patient 1156–2001: Prior Keytruda Disease presentation type: Progressed on anti-PDI stage IVM1c (near PR; on treatment)





# Patient 4403-2012: Prior Yervoy/Opdivo Disease presentation type: Progressed on anti-PD1 and anti-CTLA4 Stage IV M1b

Replimune<sup>®</sup>

2 months 6 months Baseline 4 months 13 months

# Patient 4401–2013: Prior Yervoy, Opdivo Disease presentation type: Progressed on anti-PD1 and anti-CTLA-4 Stage IVM1b





#### Patient 3314-2002: Prior Opdivo, Keytruda/MK13085 (anti-CTLA-4)/ MK7684 (anti-TIGIT)

Disease presentation type: Progressed on multiple immunotherapies Stage IVM1b





# Patient 1122–2032: Prior Opdivo, Y