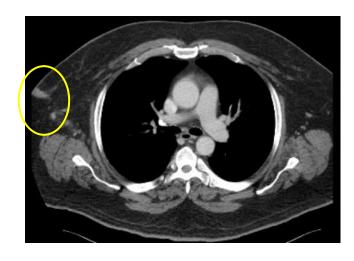

# Patient 1121–2011: Prior Opdivo (adjuvant), Keytruda (1L) Disease presentation type: Progressed on anti-PD1 Stage IVM1c

Baseline 9 months

#### Patient 1121-2011 contd.

Un-injected

Injected

#### Patient 1121-2011 contd.

Baseline

2 months

9 months