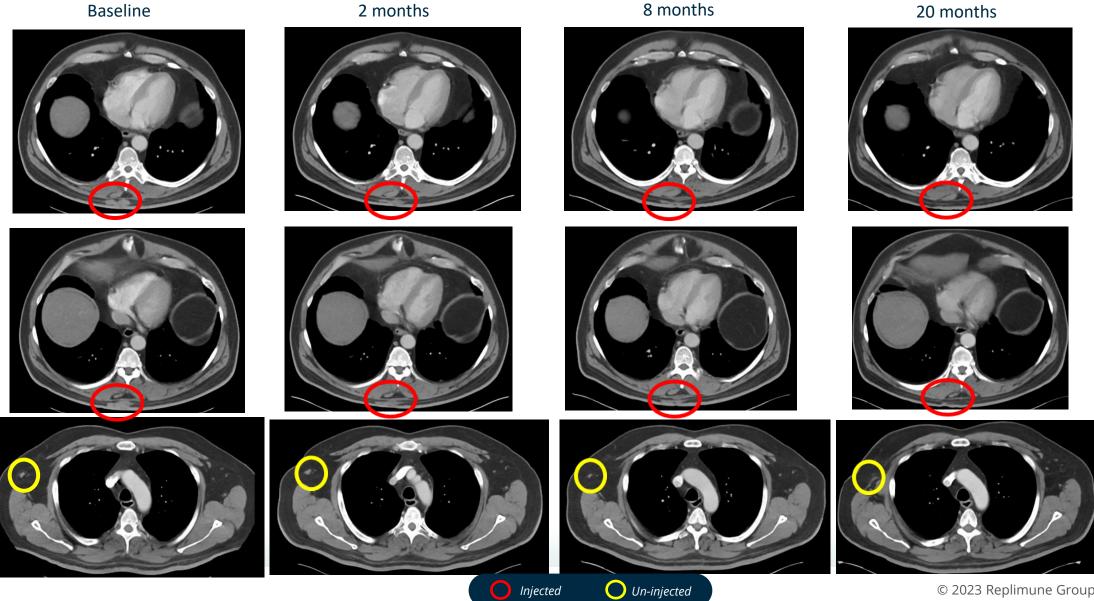

# Patient 4403-2012: Prior Yervoy/Opdivo Disease presentation type: Progressed on anti-PD1 and anti-CTLA4 Stage IV M1b

Replimune<sup>®</sup>

2 months 6 months Baseline 4 months 13 months