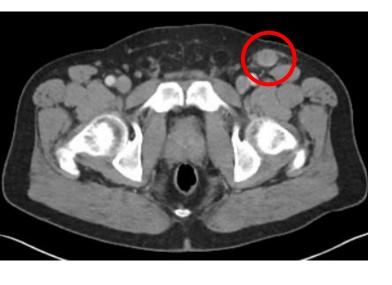

# Patient 1122–2031: Prior Yervoy/Opdivo Disease presentation type: Progressed on combined anti-CTLA-4 and anti-PD1 Stage IVM1c

2 months

Baseline