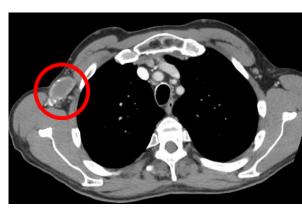

# Patient 1122–2031: Prior Yervoy/Opdivo Disease presentation type: Progressed on combined anti-CTLA-4 and anti-PD1 Stage IVM1c

2 months

Baseline