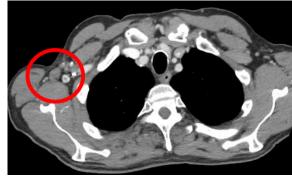

# Patient 4405–2007: Prior Keytruda, Yervoy/Opdivo Disease presentation type: Progressed on combined anti-CTLA-4/anti-PD1 Stage IVM1b

5 months 19 months Baseline

#### Patient 4405-2007 contd.

Baseline

5 months

19 months