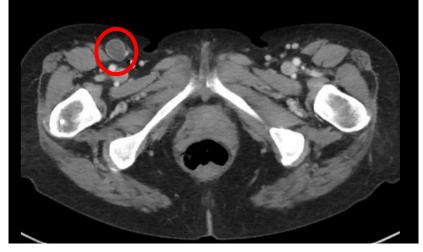

# Patient 1121–2011: Prior Opdivo (adjuvant), Keytruda (1L) Disease presentation type: Progressed on anti-PD1 Stage IVM1c

Baseline 9 months