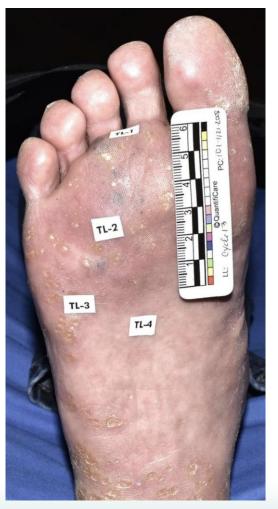

# Patient 1121–2011: Prior Opdivo (adjuvant), Keytruda (1L) Disease presentation type: Progressed on anti-PD1 Stage IVM1c

Baseline 9 months

#### Patient 1121-2011 contd.

Un-injected

Injected

#### Patient 1121-2011 contd.

Baseline

2 months

9 months