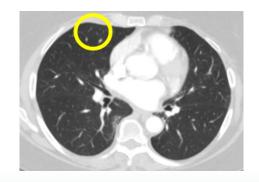

# Patient 4405–2007: Prior Keytruda, Yervoy/Opdivo Disease presentation type: Progressed on combined anti-CTLA-4/anti-PD1 Stage IVM1b

5 months 19 months Baseline

#### Patient 4405-2007 contd.

Baseline

5 months

19 months