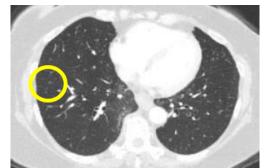

# Patient 1121–2011: Prior Opdivo (adjuvant), Keytruda (1L) Disease presentation type: Progressed on anti-PD1 Stage IVM1c

Baseline 9 months