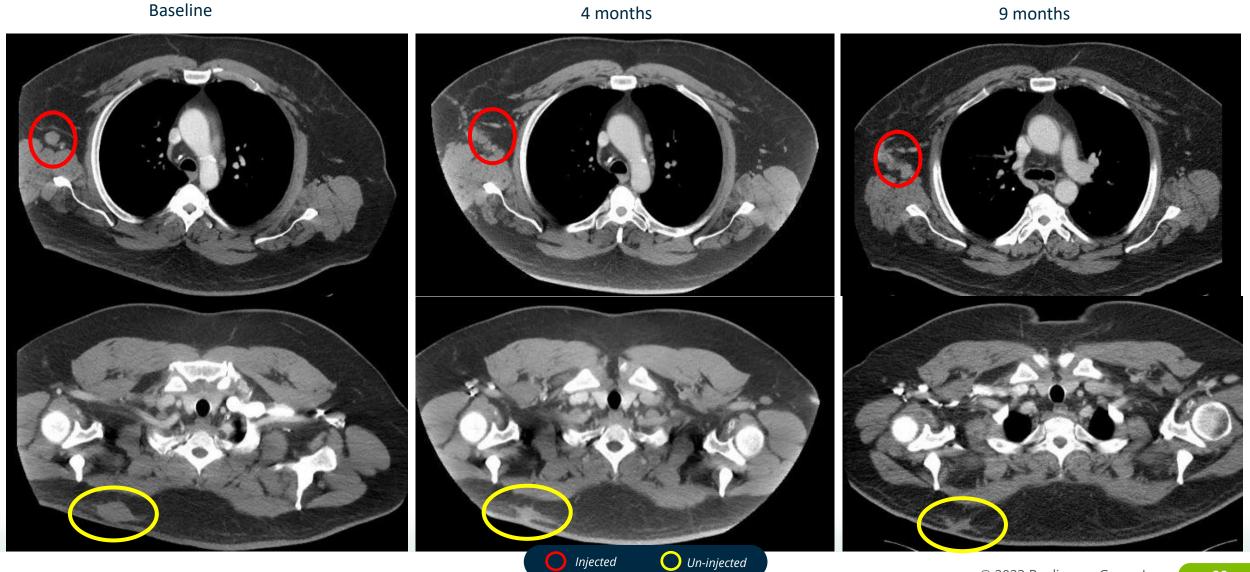

# Patient 1121–2011: Prior Opdivo (adjuvant), Keytruda (1L) Disease presentation type: Progressed on anti-PD1 Stage IVM1c

Baseline 9 months

#### Patient 1121-2011 contd.

Un-injected

Injected

#### Patient 1121-2011 contd.

Baseline

2 months

9 months