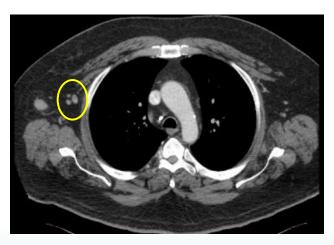

# Patient 1122–2031: Prior Yervoy/Opdivo Disease presentation type: Progressed on combined anti-CTLA-4 and anti-PD1 Stage IVM1c

2 months

Baseline