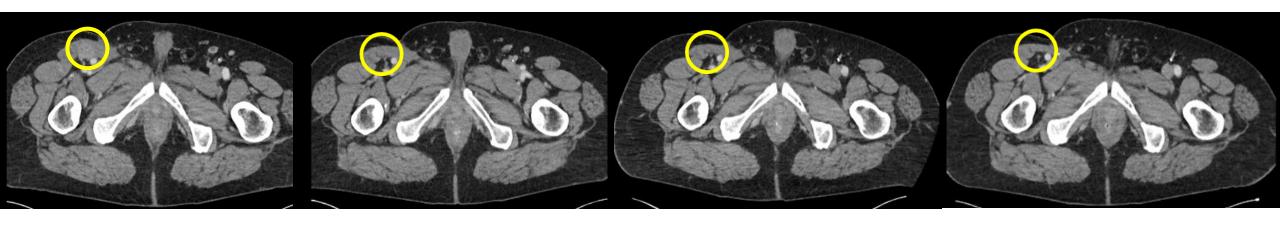

# Patient 3410–2001: Prior Keytruda Disease presentation type: Progressed on adjuvant anti-PD1 Stage IVM1a

#### Patient 3410-2001 contd.

Baseline 4 months 8 months 17 months

**NOT IMAGED** 