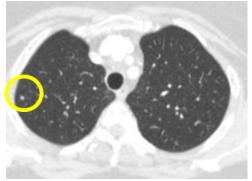

# Patient 1122–2031: Prior Yervoy/Opdivo Disease presentation type: Progressed on combined anti-CTLA-4 and anti-PD1 Stage IVM1c

2 months

Baseline