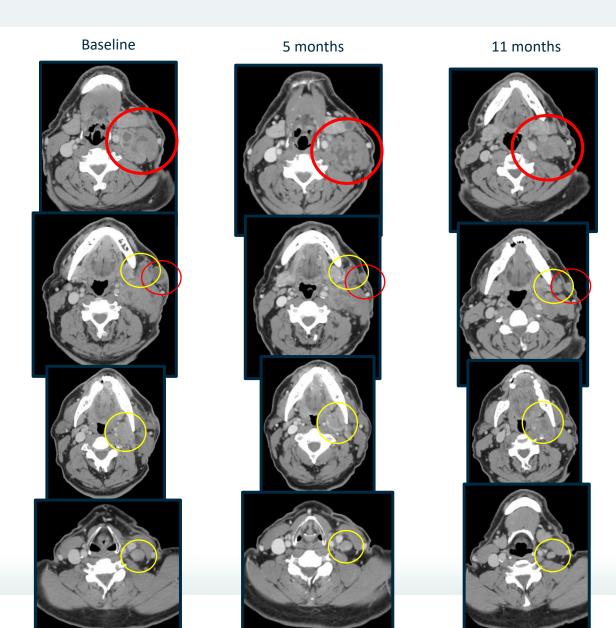

# Patient 4405–2007: Prior Keytruda, Yervoy/Opdivo Disease presentation type: Progressed on combined anti-CTLA-4/anti-PD1 Stage IVM1b

5 months 19 months Baseline

#### Patient 4405-2007 contd.

Baseline

5 months

19 months