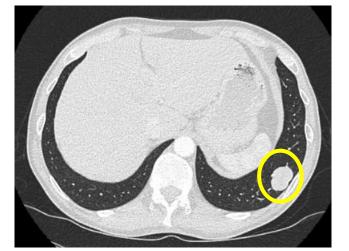

# Patient 1121–2011: Prior Opdivo (adjuvant), Keytruda (1L) Disease presentation type: Progressed on anti-PD1 Stage IVM1c

Baseline 9 months

#### Patient 1121-2011 contd.

Un-injected

Injected

#### Patient 1121-2011 contd.

Baseline

2 months

9 months