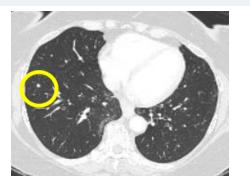

# Patient 1121–2011: Prior Opdivo (adjuvant), Keytruda (1L) Disease presentation type: Progressed on anti-PD1 Stage IVM1c

Baseline 9 months

#### Patient 1121-2011 contd.

Baseline

2 months

9 months