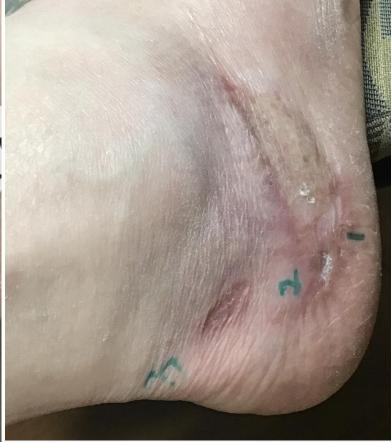

# Patient 1121–2011: Prior Opdivo (adjuvant), Keytruda (1L) Disease presentation type: Progressed on anti-PD1 Stage IVM1c

Baseline 9 months

#### Patient 1121-2011 contd.

Un-injected

Injected

#### Patient 1121-2011 contd.

Baseline

2 months

9 months