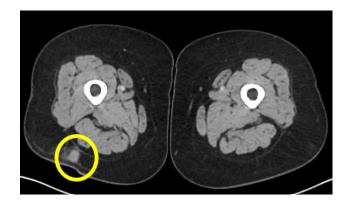

# Patient 1122–2034: Prior Keytruda Disease presentation type: Progressed on anti-PD1 Stage IIIc

2 months 4 months 12 months Baseline