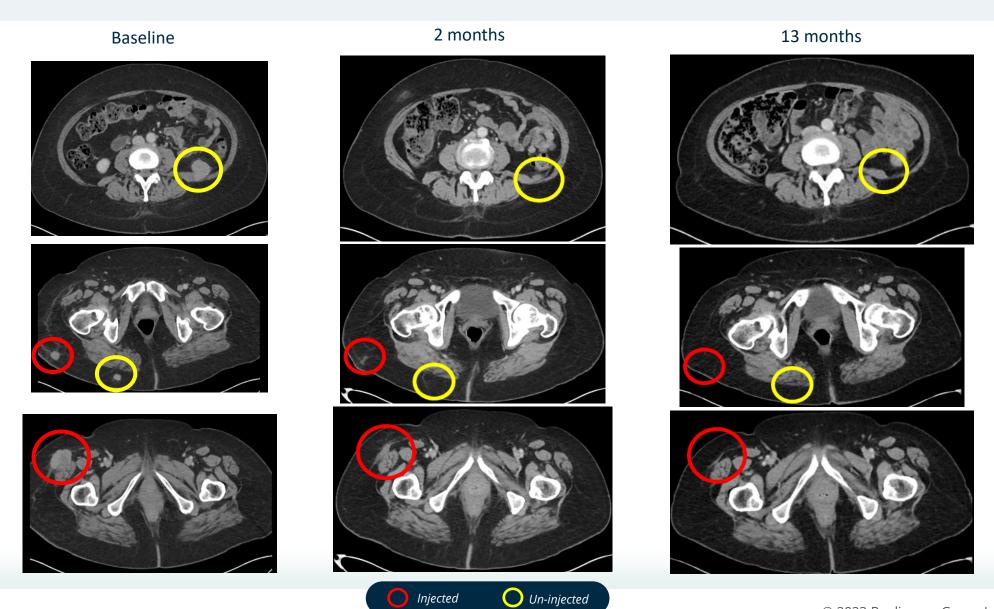

# Patient 4403-2013: Prior Keytruda Disease presentation type: Progressed on anti-PD1 Stage IVM1a

NOTE:

Day 57 top 2 column different slices through abdomen due to different breath hold

#### Patient 4403-2013 contd.

#### Patient 4403-2013 contd.

Baseline

2 months

13 months

THIS SCAN DID NOT EXTEND DISTALLY TO THE KNEES

NUMEROUS OTHER LESIONS NOT SHOWN

Patient 1126–2001: Prior Opdivo
Disease presentation type: Progressed on prior adjuvant anti-PD1 Stage IIIc