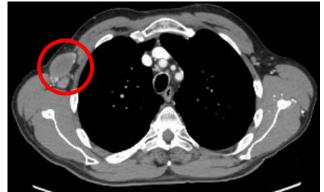

# Patient 1121–2011: Prior Opdivo (adjuvant), Keytruda (1L) Disease presentation type: Progressed on anti-PD1 Stage IVM1c

Baseline 9 months