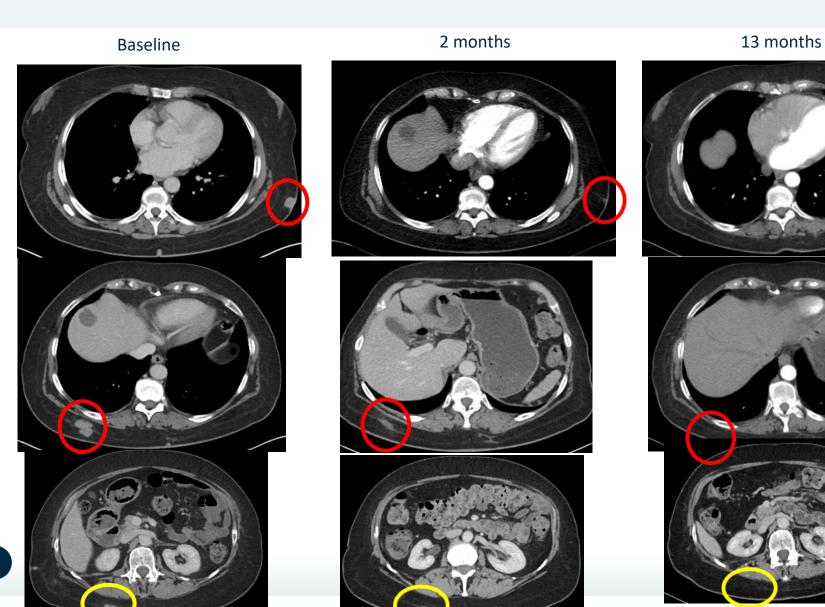

# Patient 1121–2011: Prior Opdivo (adjuvant), Keytruda (1L) Disease presentation type: Progressed on anti-PD1 Stage IVM1c

Baseline 9 months

#### Patient 1121-2011 contd.

Un-injected

Injected

#### Patient 1121-2011 contd.

Baseline

2 months

9 months