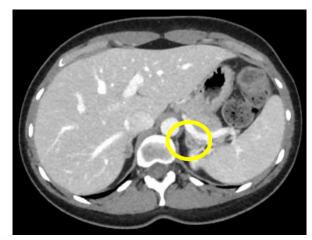

# Patient 1121–2011: Prior Opdivo (adjuvant), Keytruda (1L) Disease presentation type: Progressed on anti-PD1 Stage IVM1c

Baseline 9 months