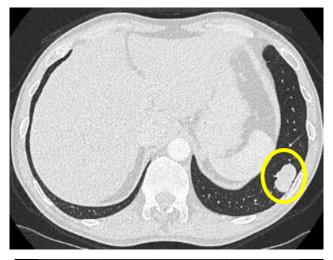

# Patient 1121–2011: Prior Opdivo (adjuvant), Keytruda (1L) Disease presentation type: Progressed on anti-PD1 Stage IVM1c

Baseline 9 months

#### Patient 1121-2011 contd.

Un-injected

Injected

#### Patient 1121-2011 contd.

Baseline

2 months

9 months