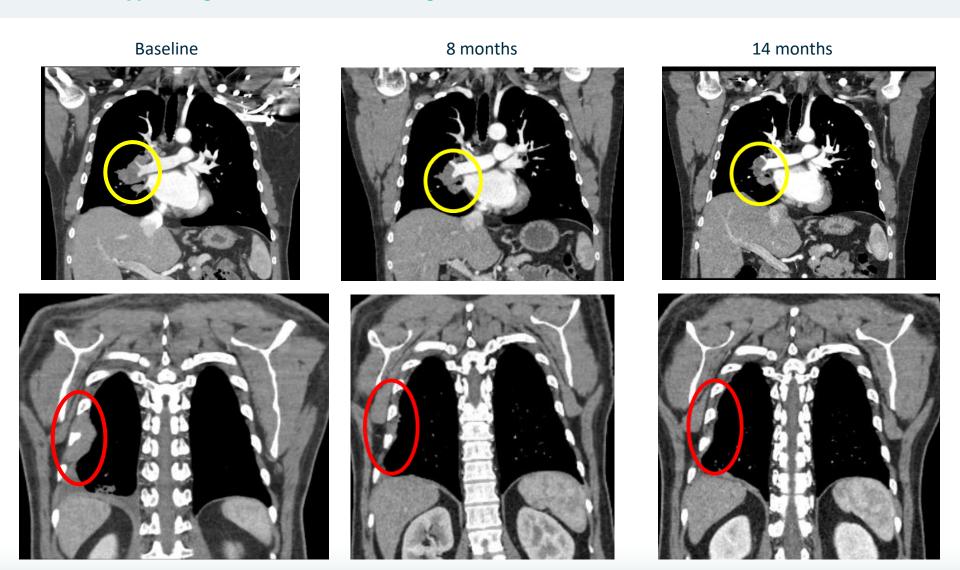

# Patient 1121–2011: Prior Opdivo (adjuvant), Keytruda (1L) Disease presentation type: Progressed on anti-PD1 Stage IVM1c

Baseline 9 months

#### Patient 1121-2011 contd.

Un-injected

Injected

#### Patient 1121-2011 contd.

Baseline

2 months

9 months