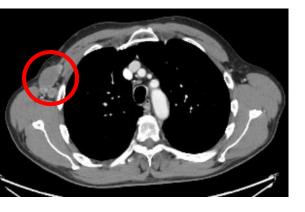

# Patient 1122–2031: Prior Yervoy/Opdivo Disease presentation type: Progressed on combined anti-CTLA-4 and anti-PD1 Stage IVM1c

2 months

Baseline