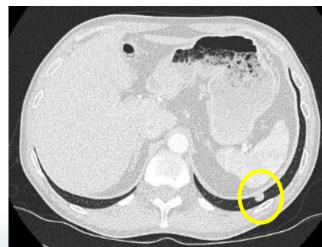

# Patient 1121–2011: Prior Opdivo (adjuvant), Keytruda (1L) Disease presentation type: Progressed on anti-PD1 Stage IVM1c

Baseline 9 months

#### Patient 1121-2011 contd.

Un-injected

Injected

#### Patient 1121-2011 contd.

Baseline

2 months

9 months