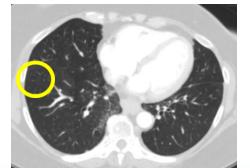

# Patient 1121–2011: Prior Opdivo (adjuvant), Keytruda (1L) Disease presentation type: Progressed on anti-PD1 Stage IVM1c

Baseline 9 months

#### Patient 1121-2011 contd.

Baseline

2 months

9 months