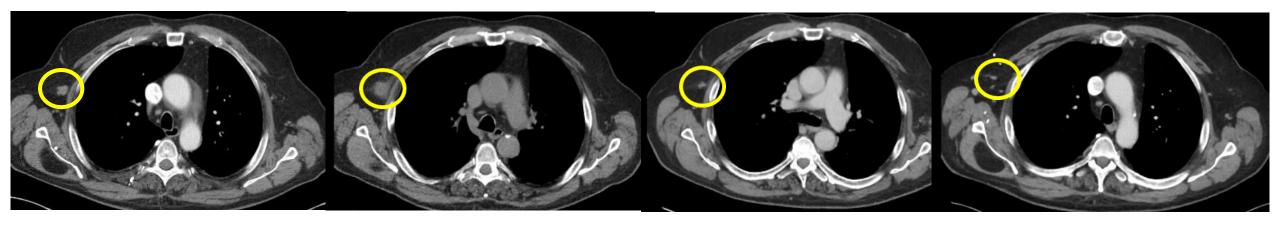

# Patient 4403-2012: Prior Yervoy/Opdivo Disease presentation type: Progressed on anti-PD1 and anti-CTLA4 Stage IV M1b

Replimune<sup>®</sup>

2 months 6 months Baseline 4 months 13 months