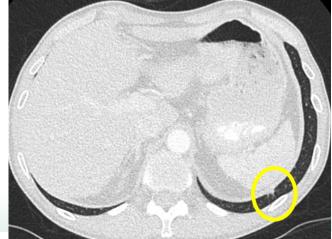

# Patient 1122–2031: Prior Yervoy/Opdivo Disease presentation type: Progressed on combined anti-CTLA-4 and anti-PD1 Stage IVM1c

2 months

Baseline