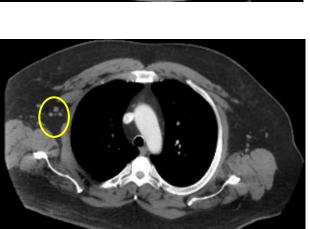

# Patient 1122–2031: Prior Yervoy/Opdivo Disease presentation type: Progressed on combined anti-CTLA-4 and anti-PD1 Stage IVM1c

2 months

Baseline