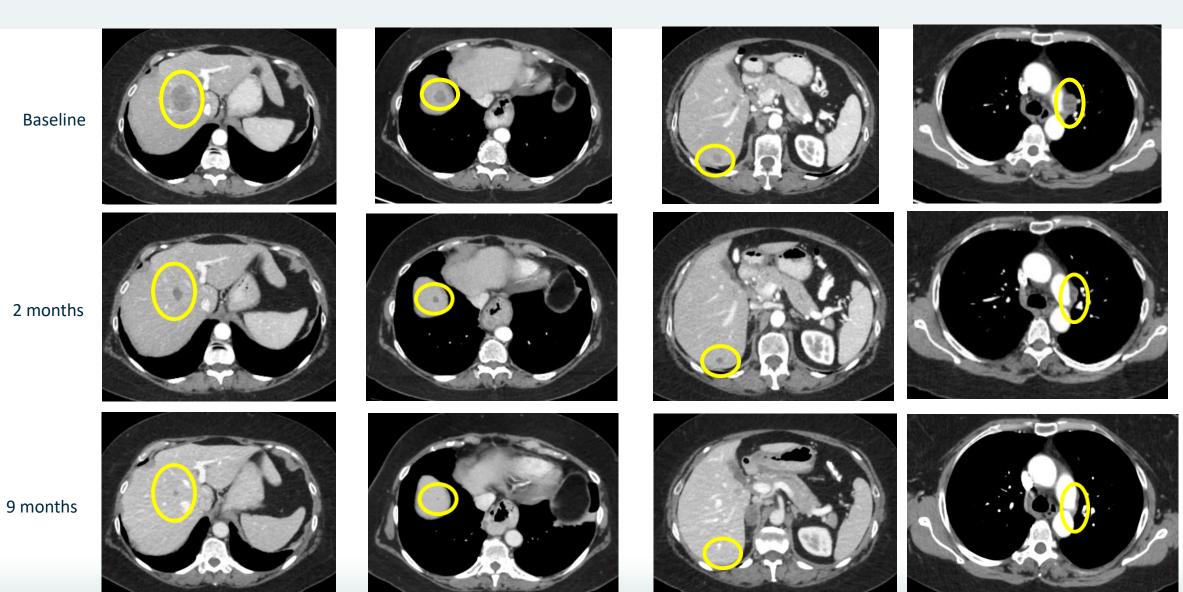

# Patient 1121–2011: Prior Opdivo (adjuvant), Keytruda (1L) Disease presentation type: Progressed on anti-PD1 Stage IVM1c

Baseline 9 months

#### Patient 1121-2011 contd.

Baseline

2 months

9 months