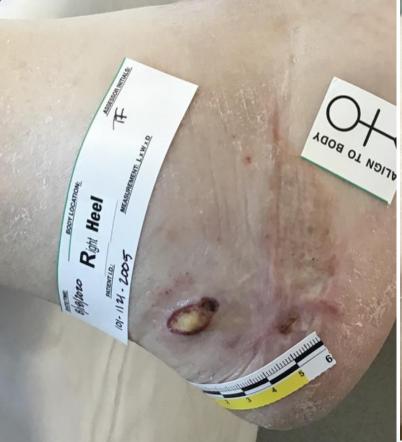

# Patient 1121–2011: Prior Opdivo (adjuvant), Keytruda (1L) Disease presentation type: Progressed on anti-PD1 Stage IVM1c

Baseline 9 months

#### Patient 1121-2011 contd.

Un-injected

Injected

#### Patient 1121-2011 contd.

Baseline

2 months

9 months