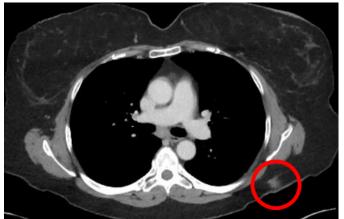

# Patient 1121–2011: Prior Opdivo (adjuvant), Keytruda (1L) Disease presentation type: Progressed on anti-PD1 Stage IVM1c

Baseline 9 months